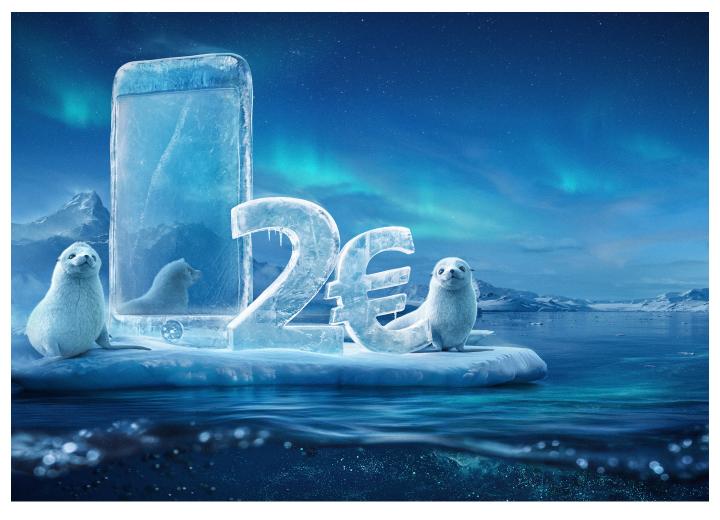

 $Client: \textbf{O2} \quad Agency: \textbf{Oliver} \quad Photographer: \textbf{Matúš Bence} \quad Cgi \, Seals: \textbf{Alien Studio} \quad Making \, Of \, Video: \\ \underline{\textbf{https://youtube.com/shorts/U3NySUkFcAw}} \\ \\ \underline{\textbf{O1}} \quad \text{Agency: Oliver} \quad Photographer: \textbf{Matúš Bence} \quad Cgi \, Seals: \textbf{Alien Studio} \quad Making \, Of \, Video: \\ \underline{\textbf{Mathgrapher: Natural Mature Matural Matura$ 